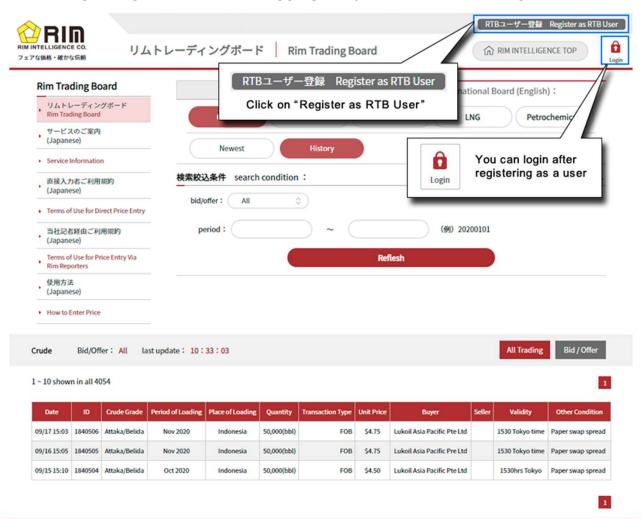

## 2. User Registration

After registring as a user and logging-in, you can enter trading inform action.