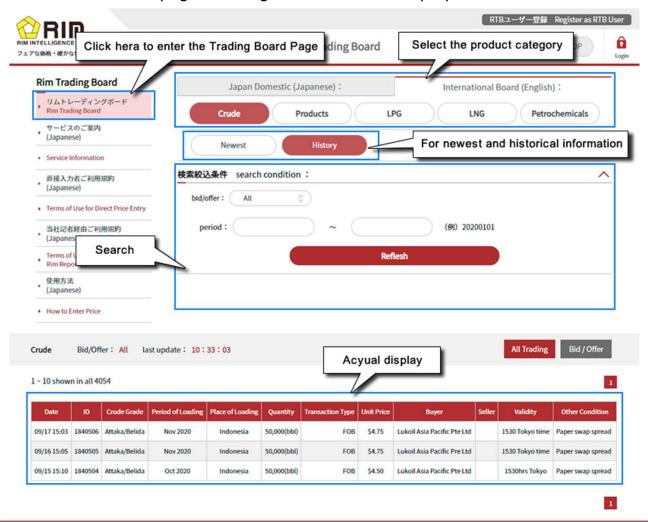

## 1. Trading Board Page

This is the main page. Trading in formation is displayed.