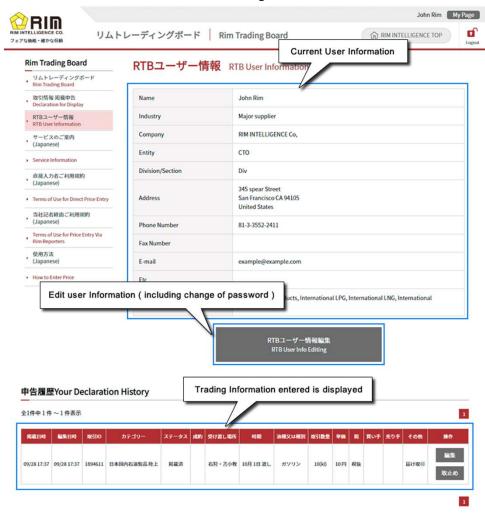

#### 4. RTB user Information

To see User Information and Trading Information entered. You can also change your password here.