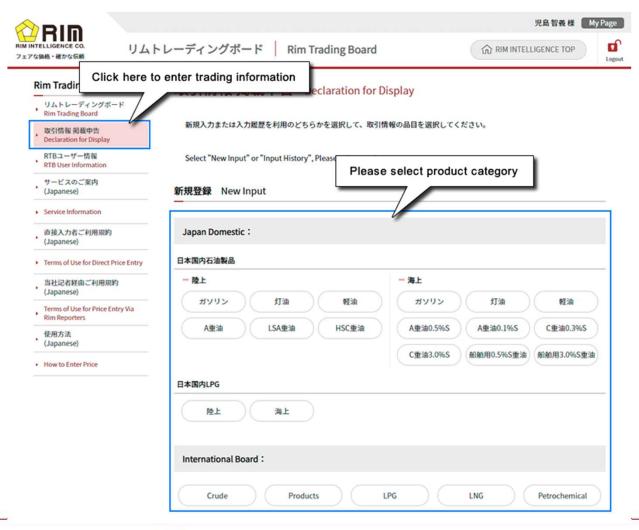

## 3. Declaration for Display of Trading Information

Enter trading information(after logging-in)

#### リムトレーディングボード

Rim Trading Board

| Rim Trading Board                                 | 取引情報 掲載申告 / Declaration for Display           |                                                                                   |
|---------------------------------------------------|-----------------------------------------------|-----------------------------------------------------------------------------------|
| リムトレーディングボード<br>Rim Trading Board                 |                                               | Enter trading information                                                         |
| 取引情報 掲載中告<br>Declaration for Display              | Enter trade information.  International Crude | and press "Confirm"                                                               |
| RTBユーザー情報<br>RTB User Information                 |                                               |                                                                                   |
| サービスのご案内<br>(Japanese)                            | Buy, Sell required                            | Bid Offer Deal done                                                               |
| Service Information                               | Buyer                                         |                                                                                   |
| 直接入力者ご利用規約<br>(Japanese)                          | Seller                                        |                                                                                   |
| Terms of Use for Direct Price Entry               |                                               |                                                                                   |
| 当社記者経由ご利用規約<br>(Japanese)                         | Crude Grade                                   |                                                                                   |
| Terms of Use for Price Entry Via<br>Rim Reporters | Place of Loading/Delivery required            |                                                                                   |
| 使用方法<br>(Japanese)                                | Period of Loading/Delivery                    |                                                                                   |
| How to Enter Price                                |                                               |                                                                                   |
|                                                   | Quantity(bbl) required                        | WYou can enter up to two decimal digits.                                          |
|                                                   | Transaction Type required                     | FOB CFR DES                                                                       |
|                                                   | Unit Price/bbl required                       | Fixed Floating                                                                    |
|                                                   | Validity                                      |                                                                                   |
|                                                   | Other Condition                               |                                                                                   |
|                                                   | Post Time                                     | * Where time is not specified, if will be reflected immediately.  Please : Please |
|                                                   |                                               |                                                                                   |